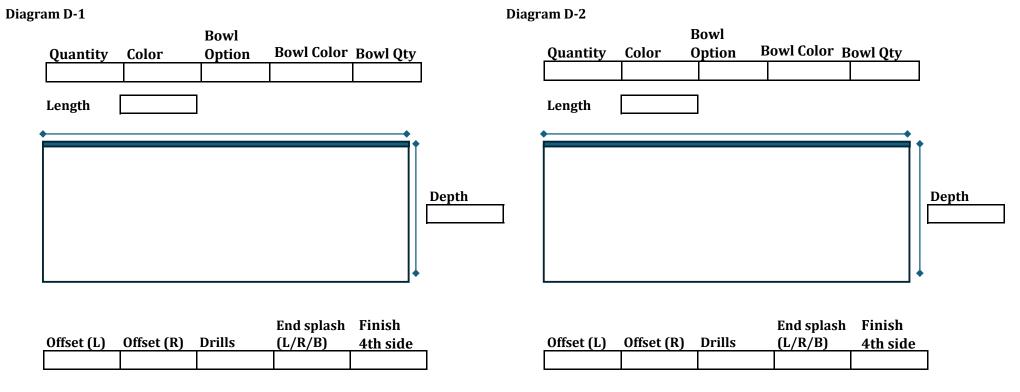

Please provide drawing/diagram for three or more bowls or other custom features not included in diagram sheets.

Diagram A-1

| Quantity | Color | Bowl<br>Option | Bowl Color | Bowl Qty |
|----------|-------|----------------|------------|----------|
| Length   |       |                |            |          |
|          |       |                |            | Depth    |

|            |            |        | End splash | Finish   |
|------------|------------|--------|------------|----------|
| Offset (L) | Offset (R) | Drills | (L/R/B)    | 4th side |
|            |            |        |            |          |

Notes

**Company:** 

Job Name/PO#:

Diagram A-2 <u>Quantity Color Option Bowl Color Bowl Qty</u> Length
Depth
Depth

|            |            |        | End splash | Finish   |
|------------|------------|--------|------------|----------|
| Offset (L) | Offset (R) | Drills | (L/R/B)    | 4th side |
|            |            |        |            |          |

Notes

You must complete page 1.

**Company:** 

Job Name/PO#:

**Company:** 

Job Name/PO#:

You must complete page 1.

**Company:** 