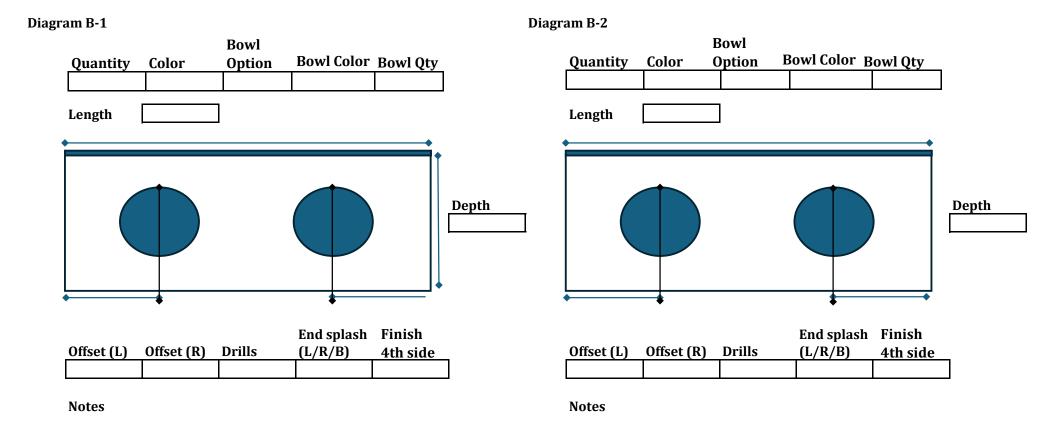

Please provide drawing/diagram for three or more bowls or other custom features not included in diagram sheets.

Diagram A-1

| Quantity | Color | Bowl<br>Option | Bowl Color | Bowl Qty |
|----------|-------|----------------|------------|----------|
| Length   |       |                |            |          |
|          |       |                |            | Depth    |

|            |            |        | End splash | Finish   |
|------------|------------|--------|------------|----------|
| Offset (L) | Offset (R) | Drills | (L/R/B)    | 4th side |
|            |            |        |            |          |

Notes

**Company:** 

Job Name/PO#:

Diagram A-2 <u>Quantity Color Option Bowl Color Bowl Qty</u> Length
Depth
Depth

|            |            |        | End splash | Finish   |
|------------|------------|--------|------------|----------|
| Offset (L) | Offset (R) | Drills | (L/R/B)    | 4th side |
|            |            |        |            |          |

Notes

You must complete page 1.

**Company:** 

Job Name/PO#:

**Company:** 

Job Name/PO#:

You must complete page 1.

**Company:** 