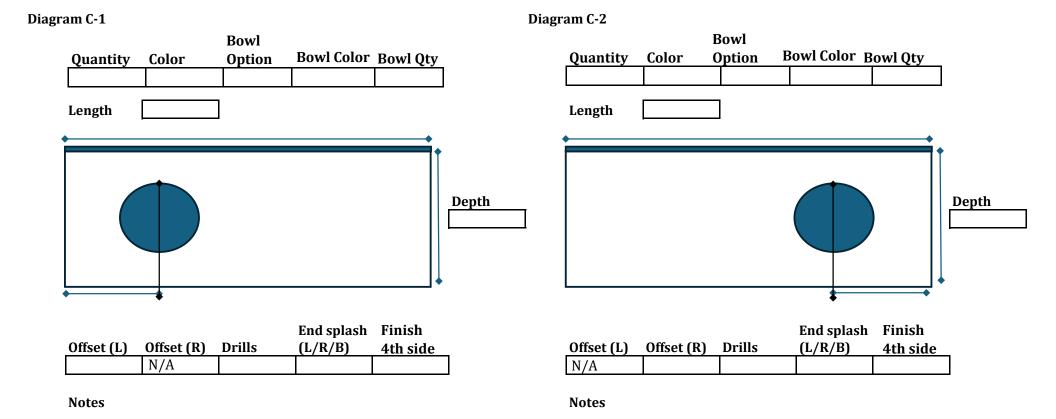

Please provide drawing/diagram for three or more bowls or other custom features not included in diagram sheets.

Diagram A-1

| Quantity | Color | Bowl<br>Option | Bowl Color | Bowl Qty |
|----------|-------|----------------|------------|----------|
| Length   |       |                |            |          |
|          |       |                |            | Depth    |

|            |            |        | End splash | Finish   |
|------------|------------|--------|------------|----------|
| Offset (L) | Offset (R) | Drills | (L/R/B)    | 4th side |
|            |            |        |            |          |

Notes

**Company:** 

Job Name/PO#:

Diagram A-2 <u>Quantity Color Option Bowl Color Bowl Qty</u> Length
Depth
Depth

|            |            |        | End splash | Finish   |
|------------|------------|--------|------------|----------|
| Offset (L) | Offset (R) | Drills | (L/R/B)    | 4th side |
|            |            |        |            |          |

Notes

You must complete page 1.

**Company:** 

Job Name/PO#:

**Company:** 

Job Name/PO#:

You must complete page 1.

**Company:** 