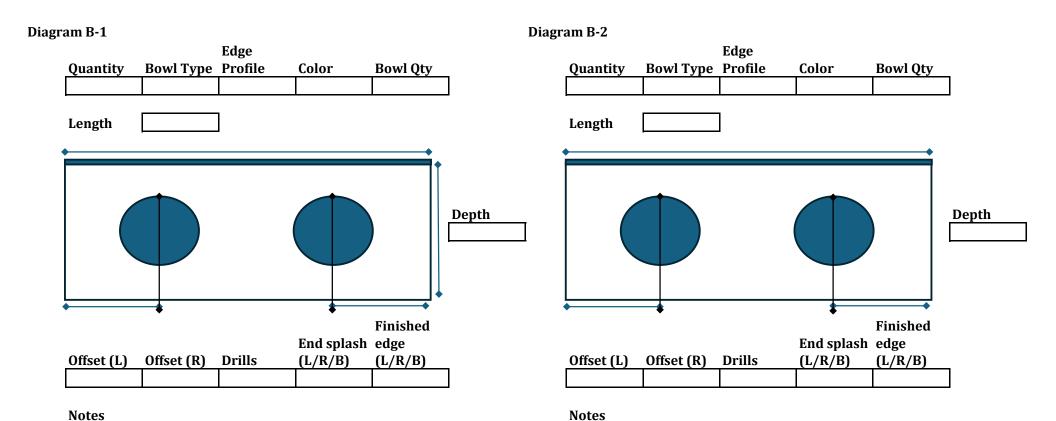

Please provide drawing/diagram for three or more bowls, custom universal shower pan, or other custom features not included in diagram sheets.