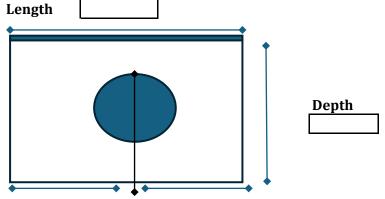

## Diagram A-1

|          |                  | Edge    |       |                 |
|----------|------------------|---------|-------|-----------------|
| Quantity | <b>Bowl Type</b> | Profile | Color | <b>Bowl Qty</b> |
|          |                  |         |       |                 |
|          |                  |         |       |                 |
|          |                  |         |       |                 |

|            |            |        |                   | Finished |
|------------|------------|--------|-------------------|----------|
|            |            |        | <b>End splash</b> | edge     |
| Offset (L) | Offset (R) | Drills | (L/R/B)           | (L/R/B)  |
|            |            |        |                   |          |

**Notes** 

Diagram A-2

| Quantity | Bowl<br>Type | Edge<br>Profile | Color | Bowl Qty |
|----------|--------------|-----------------|-------|----------|
| Length   |              |                 |       |          |
|          |              |                 |       | Depth    |