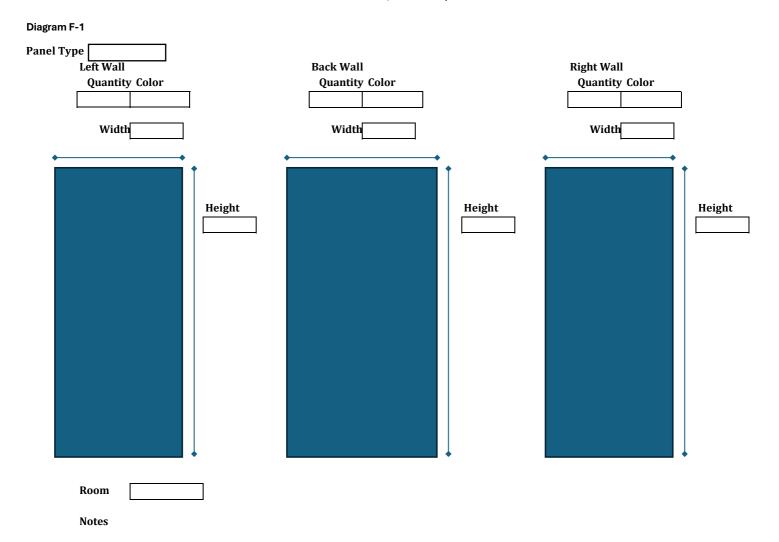

**Notes** 

**Notes** 

Job Name/PO#:

Diagram E-1

You must complete page 1.

Job Name/PO#:

You must complete page 1.