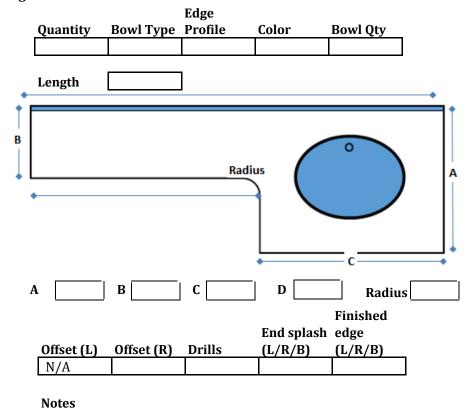

**Notes** 

Diagram A-2

| Quantity | Bowl<br>Type | Edge<br>Profile | Color | Bowl Qty |
|----------|--------------|-----------------|-------|----------|
| Length   |              |                 |       |          |
|          |              |                 |       | Depth    |

|            |            |        |            | Finished |
|------------|------------|--------|------------|----------|
|            |            |        | End splash | edge     |
| Offset (L) | Offset (R) | Drills | (L/R/B)    | (L/R/B)  |
|            |            |        |            |          |

**Notes** 

Job Name/PO#:

Job Name/PO#:

**Notes** 

You must complete page 1.

**Notes** 

Job Name/PO#:

| gram D-1          |            |                 |            |          | Di    | agram D-2         |                   |                 |            |          |        |
|-------------------|------------|-----------------|------------|----------|-------|-------------------|-------------------|-----------------|------------|----------|--------|
| Quantity          | Bowl Type  | Edge<br>Profile | Color      | Bowl Qty | 1     | Quantity          | Bowl Type         | Edge<br>Profile | Color      | Bowl Qty | $\neg$ |
| Length            |            | ]               |            |          | 1     | Length            |                   | ]               |            |          | _      |
|                   |            |                 |            |          | Depth |                   |                   |                 |            |          | Depth  |
|                   |            |                 |            | •        |       |                   |                   |                 |            |          | •      |
|                   |            |                 | End splash |          |       |                   |                   |                 | End splash |          |        |
| Offset (L)<br>N/A | Offset (R) | Drills          | (L/R/B)    | (L/R/B)  | ]     | Offset (L)<br>N/A | Offset (R)<br>N/A | Drills          | (L/R/B)    | (L/R/B)  |        |