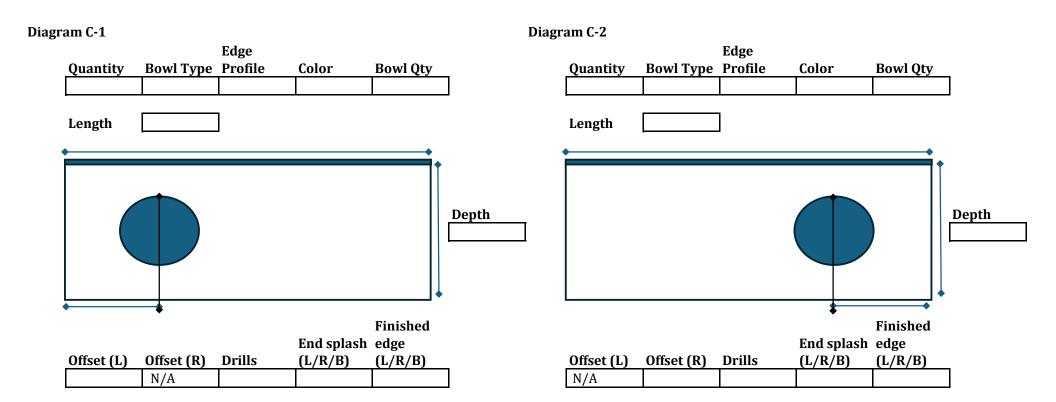

**Notes** 

Job Name/PO#:

Job Name/PO#:

**Notes** 

You must complete page 1.

**Notes** 

Job Name/PO#:

| gram D-1          |            |                 |            |          | Di    | agram D-2         |                   |                 |            |          |        |
|-------------------|------------|-----------------|------------|----------|-------|-------------------|-------------------|-----------------|------------|----------|--------|
| Quantity          | Bowl Type  | Edge<br>Profile | Color      | Bowl Qty | 1     | Quantity          | Bowl Type         | Edge<br>Profile | Color      | Bowl Qty | $\neg$ |
| Length            |            | ]               |            |          | 1     | Length            |                   | ]               |            |          | _      |
|                   |            |                 |            |          | Depth |                   |                   |                 |            |          | Depth  |
|                   |            |                 |            | •        |       |                   |                   |                 |            |          | •      |
|                   |            |                 | End splash |          |       |                   |                   |                 | End splash |          |        |
| Offset (L)<br>N/A | Offset (R) | Drills          | (L/R/B)    | (L/R/B)  | ]     | Offset (L)<br>N/A | Offset (R)<br>N/A | Drills          | (L/R/B)    | (L/R/B)  |        |