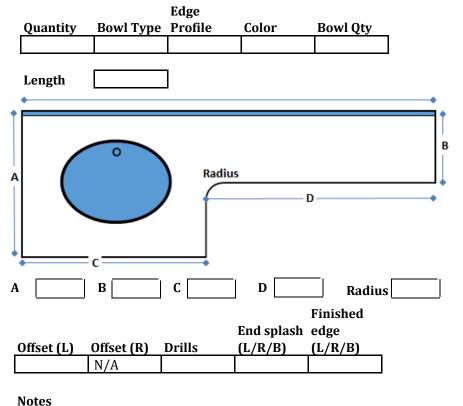

## Diagram A-1

|          |                  | Edge    |       |                 |
|----------|------------------|---------|-------|-----------------|
| Quantity | <b>Bowl Type</b> | Profile | Color | <b>Bowl Qty</b> |
|          |                  |         |       |                 |
|          |                  |         |       |                 |
|          |                  |         |       |                 |

|            |            |        |                   | Finished |
|------------|------------|--------|-------------------|----------|
|            |            |        | <b>End splash</b> | edge     |
| Offset (L) | Offset (R) | Drills | (L/R/B)           | (L/R/B)  |
|            |            |        |                   |          |

**Notes** 

Diagram A-2

| Quantity | Bowl<br>Type | Edge<br>Profile | Color | Bowl Qty |
|----------|--------------|-----------------|-------|----------|
| Length   |              |                 |       |          |
|          |              |                 |       | Depth    |